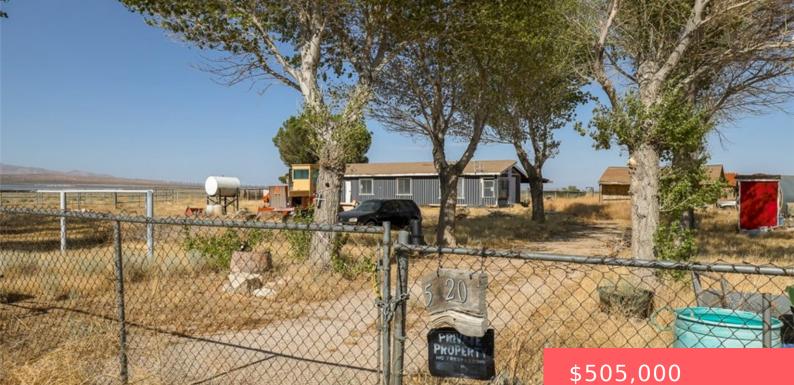

#### 50206 230TH STREET W, LANCASTER, CA, **US, 93536**

https://apogee-realestate.com

Almost 10 acres of ranch property with a 3 bedroom 2 bath modular home. Large garage and outbuildings for storage [...]

### **Basics**

**Category:** Residential Status: Active Bathrooms: 2 baths Area: 1307 sq ft **Year built:** 1990 **View:** Mountains County: Los Angeles

**Type:** ManufacturedOnLand Bedrooms: 3 beds Floors: 1, 1 floor Lot size: 422594, 422594 sq ft Property Condition: Fixer, Repairs Major **Zoning:** LCA121/2\*