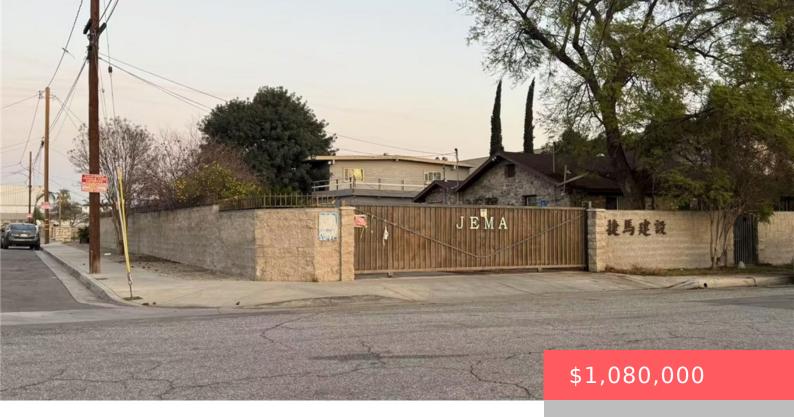

# 5040 HEINTZ STREET, BALDWIN PARK, CA, US, 91706

https://apogee-realestate.com

Great Location!! Gre [...]

- Warehouse
- CommercialSale
- Active

#### **Basics**

Category: CommercialSale Type: Warehouse

Status: Active Floors: 1 floor

**Lot size: 16965, 16965** sq ft **Year built:** 1926

County: Los Angeles

## **Building Details**

**Water** Lot Features:

**Source:** ZeroToOneUnitAcre,CornerLot,FrontYard,RectangularLot,StreetLevel,ValueInLand

Public

**Building Area Units:**SquareFeet