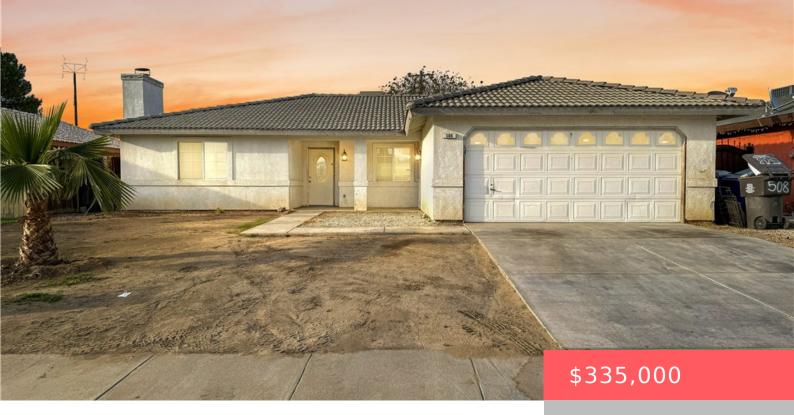

## 508 TRINO AVENUE, ARVIN, CA, US, 93203

https://apogee-realestate.com

Great home for a fam [...]

- 4 beds
- 2 baths
- SingleFamilyResidence
- Residential
- Active

×

• 1438 sq ft

## Basics

Category: Residential Status: Active Bathrooms: 2 baths Area: 1438 sq ft Year built: 2002 County: Kern Type: SingleFamilyResidence Bedrooms: 4 beds Floors: 1, 1 floor Lot size: 5663, 5663 sq ft View: Mountains