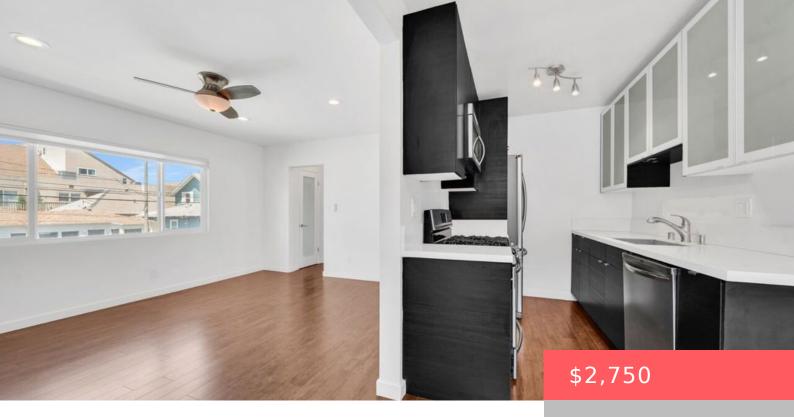

**Type:** Condominium

Bedrooms: 1 bed

Half baths: 0 half baths

**Area: 603** sq ft

Year built: 1963

**County:** Los Angeles

**Appliances:** Dishwasher, Microwave, Refrigerator

## **Expenses, Fees & Taxes**

Security Deposit: \$2,750