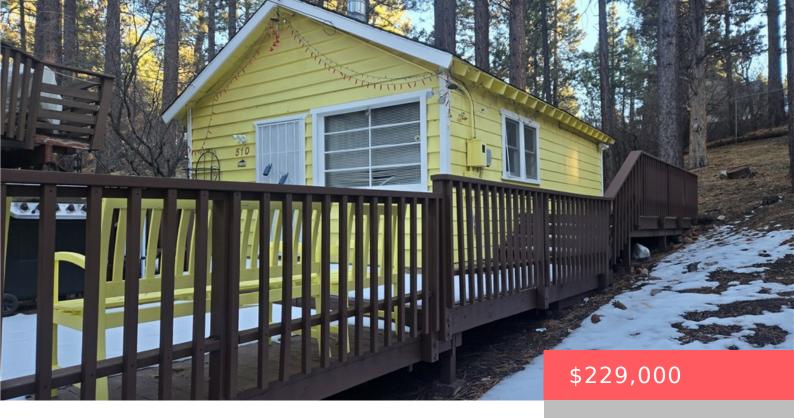

# 510 SUGARLOAF BOULEVARD, BIG BEAR CITY, CA, US, 92314

https://apogee-realestate.com

3450 sq' is More than a 25'x100' lot. There is room to add on to the front and the back, [...]

- 1 hed
- 1 hath
- SingleFamilyResidence
- Residentia
- Active
- 408 sq ft

## **Basics**

Category: Residential

**Status:** Active

Bathrooms: 1 bath

**Area: 408** sq ft

Year built: 1962

Zoning: BV/RS

**Type:** SingleFamilyResidence

**Bedrooms: 1** bed

Floors: 1, 1 floor

Lot size: 3450, 3450 sq ft

View: Neighborhood

County: San Bernardino

## **Building Details**

**Structure Type:** House

Lot Features: RectangularLot

Common Walls: NoCommonWalls

Water Source: Public Sewer: PublicSewer

Levels: One