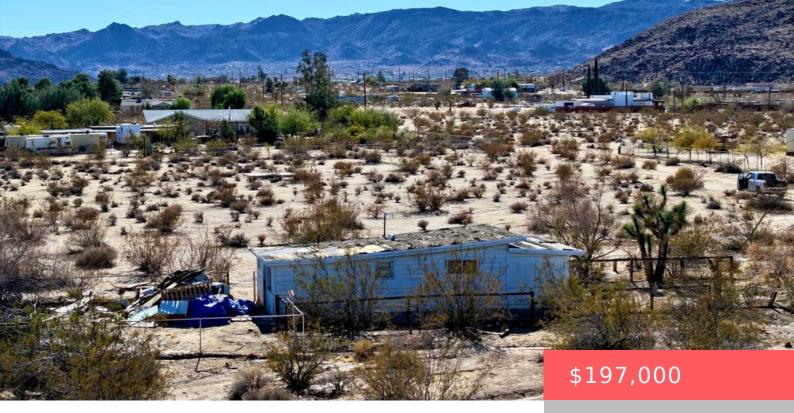

# 5121 MARIGOLD LANE, JOSHUA TREE, CA, US, 92252

https://apogee-realestate.com

Owner will carry with \$100K down payment Sweat equity, contractor, & major up value opportunity for a creative person! This [...]

## Basics

Category: Residential Status: Active Bathrooms: 1 bath Floors: 1 floor Lot size: 108900, 108900 sq ft Property Condition: Fixer Subdivision Name: Not Applicable-1 Type: SingleFamilyResidence Bedrooms: 1 bed Half baths: 0 half baths Area: 744 sq ft Year built: 1954 View: Desert,Hills,Mountains County: San Bernardino