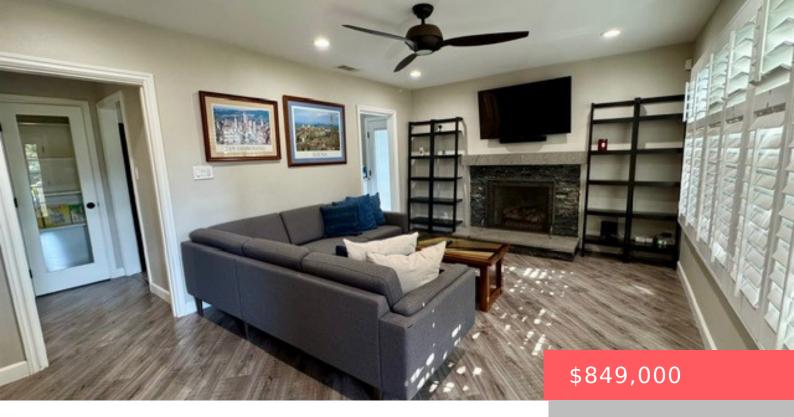

# 513 W COMMONWEALTH AVENUE, ALHAMBRA, CA, US, 91801

https://apogee-realestate.com

Remodeled single fam [...]

- 2 beds
- 1 bath
- SingleFamilyResidence
- Residential
- Active
- 878 sq ft

#### **Basics**

Category: Residential Type: SingleFamilyResidence

Status: Active Bedrooms: 2 beds

Bathrooms: 1 bath Floors: 1, 1 floor

**Area: 878** sq ft **Lot size: 2446, 2446** sq ft

Year built: 1954 View: Neighborhood

## **Building Details**

Structure Type: House Water Source: Public

**Lot Features:** FrontYard **Sewer:** Unknown

Common Walls: NoCommonWalls Garage Spaces: 1

Levels: One Floor covering: Laminate

#### **Amenities & Features**

**Pool Features:** None Parking Total: 1

**Cooling:** CentralAir **Fireplace Features:** Gas

**Heating:** Central **Interior Features:** OpenFloorplan,QuartzCounters

Laundry Features: Inside Appliances: Dryer, Washer