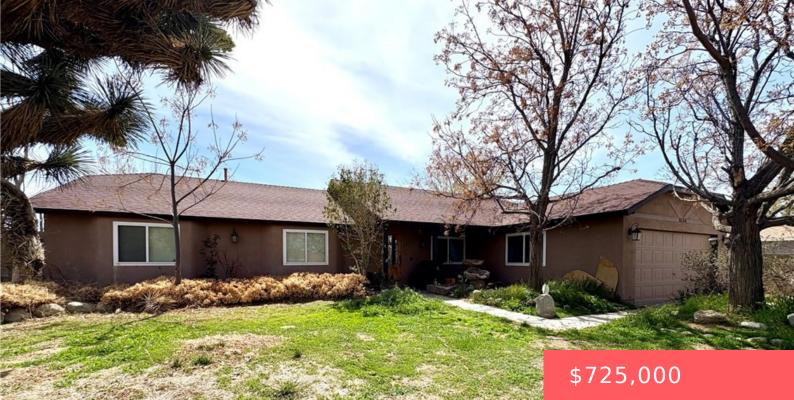

# 5134 W AVENUE K10, LANCASTER, CA, US, 93536

https://apogee-realestate.com

Absolutely A MUST SE [...]

- . . . .
- 2 baths
- SingleFamilyResidence
- Residentia
- Active
- 2112 sq ft

#### Basics

Category: Residential Status: Active Bathrooms: 2 baths Area: 2112 sq ft Year built: 1985 Zoning: LCA110000\* Type: SingleFamilyResidence Bedrooms: 3 beds Floors: 1, 1 floor Lot size: 27679, 27679 sq ft View: Mountains County: Los Angeles