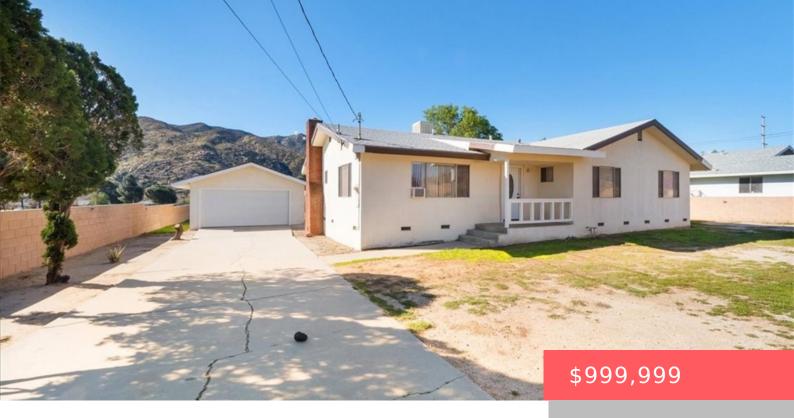

# **514 E VICTORY AVENUE, BANNING, CA, US,** 92220

https://apogee-realestate.com

Don't miss this incr [...]

- 3 heds
- 2 baths
- SingleFamilyResidence
- Residential
- Active
- 1512 sq ft

#### **Basics**

Category: Residential

**Status:** Active

Bathrooms: 2 baths

**Area: 1512** sq ft **Year built:** 1964

Subdivision Name: NA

County: Riverside

**Type:** SingleFamilyResidence

Bedrooms: 3 beds

Floors: 1, 1 floor

**Lot size: 95832, 95832** sq ft

View: Mountains

Zoning: RA

## **Building Details**

Structure Type: House Water Source: Public

Lot Features: Sewer:

CornerLot,FrontYard,HorseProperty,LotOver40000Sqft,Level,Yard SepticTypeUnknown

Common Walls: NoCommonWalls Garage Spaces: 2