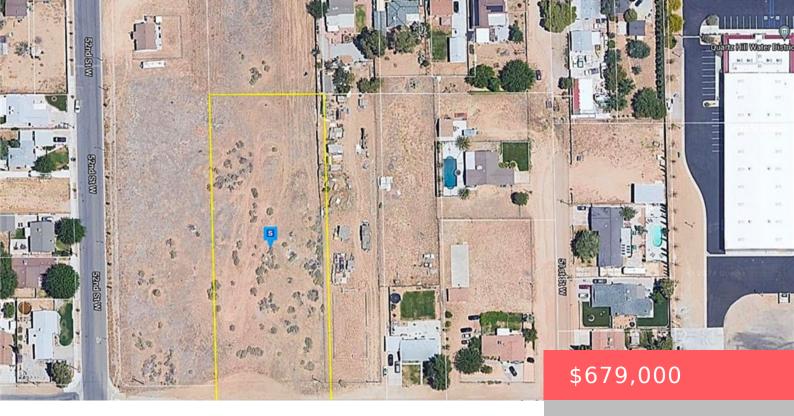

# 5158 W AVENUE L, LANCASTER, CA, US, 93536

https://apogee-realestate.com

Great opportunity for investor/builder. Approx. 4.3 acres (3 APNs) currently zoned for one dwelling per 17,500 sq ft. (about 10 [...]

Bedrooms: 2 beds

Floors: 1, 1 floor

**Lot size: 187308, 187308** sq ft

View: Desert, Neighborhood

**County:** Los Angeles