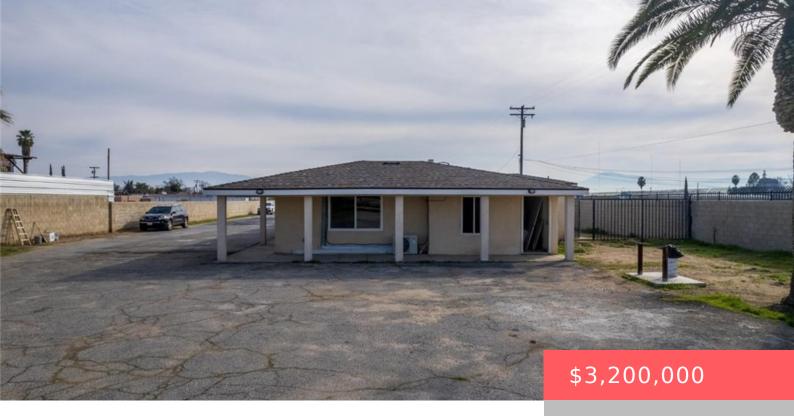

# **516 S UNION AVENUE, BAKERSFIELD, CA, US,** 93307

https://apogee-realestate.com

Renovated Hotel/Motel 28 units!! Great for first time hotel owner operator or investor. The Motel has an empty lot with [...]

## Basics

Category: CommercialSale Status: Active Lot size: 87120, 87120 sq ft County: Kern Type: HotelMotel Floors: 1 floor Year built: 1953

×