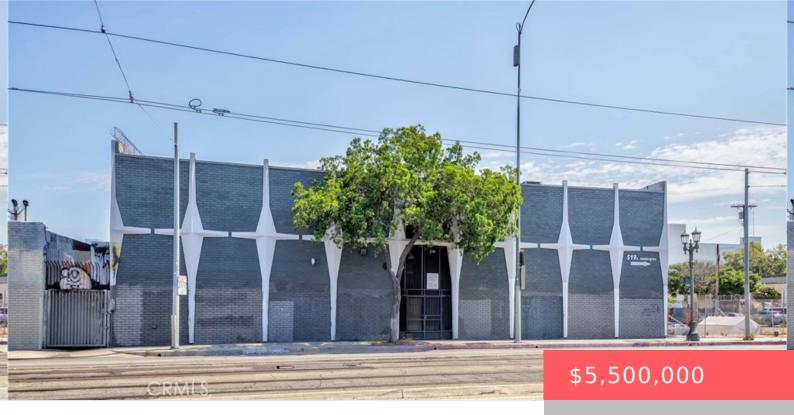

# 519 E WASHINGTON BOULEVARD, LOS ANGELES, CA, US, 90015

https://apogee-realestate.com

\*\*\*Totally Remodeled and Upgraded in 2012\*\*\*Ideal for Warehouse & Showroom\*\*\*Ground Level 15,652 sq.ft for Warehouse, 16' Clear Height\*\*\*Upstairs 2,548 sq.ft. [...]