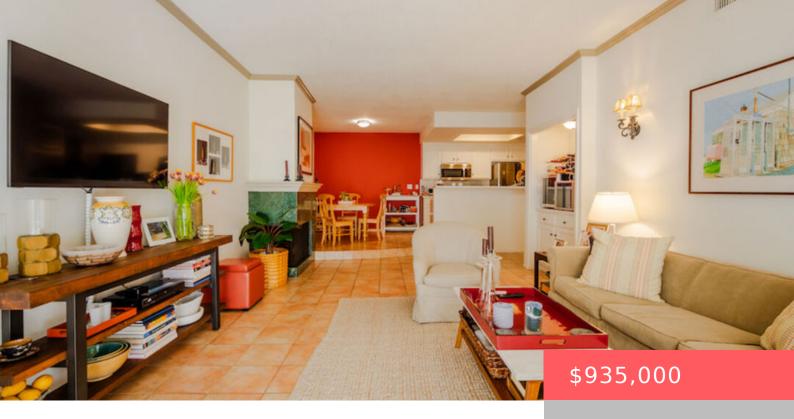

# 521 MONTANA AVENUE 104, SANTA MONICA, CA, US, 90403

https://apogee-realestate.com

Nestled in the heart [...]

- 1 bed
- 1 hath
- Condominium
- Residential
- Active
- 930 sq ft

**Type:** Condominium

Bedrooms: 1 bed

Half baths: 0 half baths

**Area: 930** sq ft

Year built: 1969

Zoning: SMR2\*

## **Building Details**

**Levels:** One **Floor covering:** Tile

Fireplace Features: LivingRoom Furnished: Unfurnished

Heating: Central Interior Features: EatInKitchen, WalkInClosets

**Laundry Features:** Outside **Appliances:** Refrigerator, Dryer, Washer