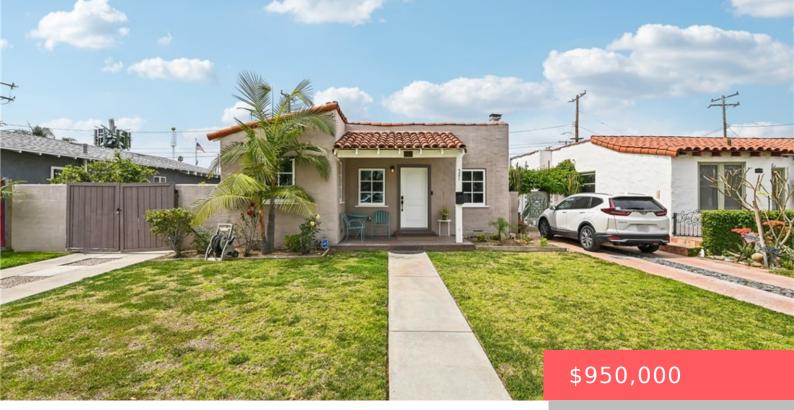

#### 521 N VINE ST, ANAHEIM, CA, US, 92805

https://apogee-realestate.com

Location Location!!! [...]

- 4 beds
- 2 baths
- SingleFamilyResidence
- Residentia
- Active
- 1336 sq ft

#### Basics

Category: Residential Status: Active Bathrooms: 2 baths Area: 1336 sq ft Year built: 1931 County: Orange Type: SingleFamilyResidence Bedrooms: 4 beds Floors: 1, 1 floor Lot size: 5492, 5492 sq ft View: None

# **Building Details**

Structure Type: House Sewer: PublicSewer Garage Spaces: 1 Lot Features: ZeroToOneUnitAcre Common Walls: NoCommonWalls Levels: One

## **Amenities & Features**

Pool Features: None Cooling: CentralAir Interior Features: AllBedroomsDown Parking Total: 1 Fireplace Features: None Laundry Features: Inside