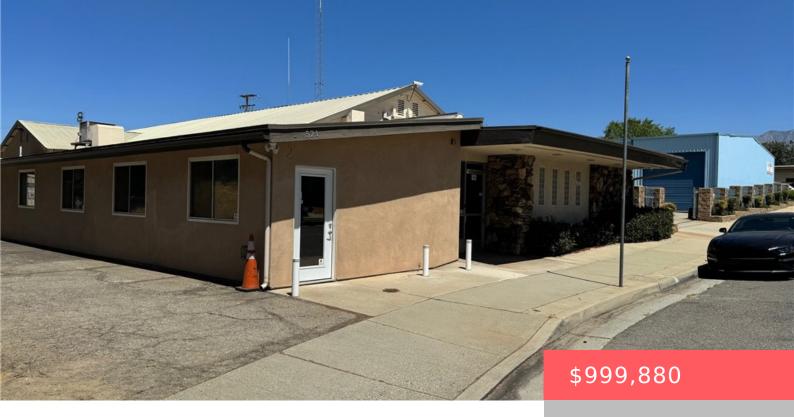

# **521 WELLWOOD AVENUE, BEAUMONT, CA, US, 92223**

https://apogee-realestate.com

The property is idea [...]

- Warehouse
- CommercialSale
- Active

### **Basics**

Category: CommercialSale Type: Warehouse

Status: Active Floors: 1 floor

**Lot size: 10019, 10019** sq ft **Year built:** 1961

**County:** Riverside