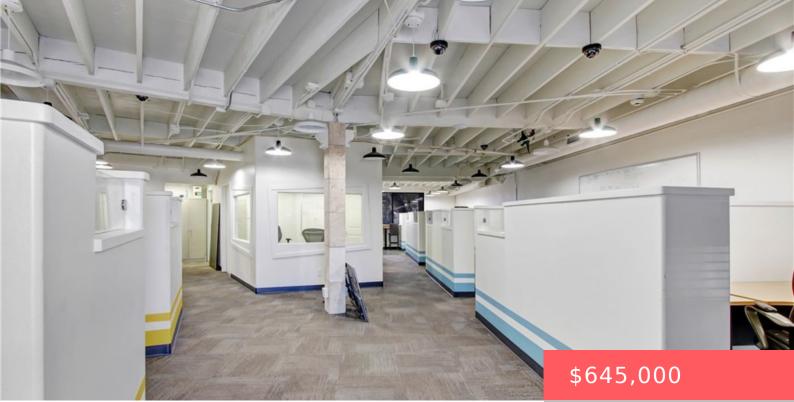

# 5210 LEWIS ROAD 4, AGOURA HILLS, CA, US, 91301

https://apogee-realestate.com

Perfect for a call c [...]

- Mixeduce
- CommercialSale
- Active

#### **Basics**

Category: CommercialSale Status: Active Lot size: 63160, 63160 sq ft **County:** Los Angeles

Type: MixedUse Floors: 1 floor **Year built:** 1982

## **Building Details**

Water Source: Public Building Area Units: SquareFeet

Lot Features: ElevenToFifteenUnitsAcre Construction Materials: Frame, Stucco