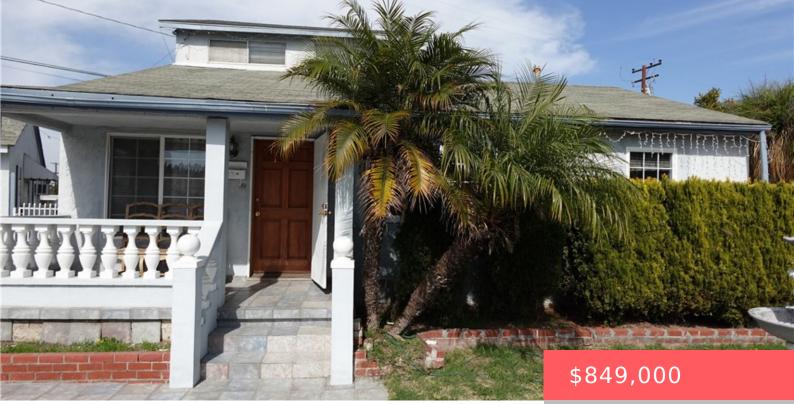

# 5224 GUNDRY AVENUE, LONG BEACH, CA, US, 90805

https://apogee-realestate.com

DON'T MISS OUT [...]

#### Basics

Category: Residential Status: Active Bathrooms: 2 baths Area: 1439 sq ft Year built: 1952 Subdivision Name: North Long Beach (NLB)

## **Building Details**

- 4 bed
  - 2 baths
  - SingleFamilyResidence
  - Residential
  - Active

×

• 1439 sq ft

Type: SingleFamilyResidence Bedrooms: 4 beds Floors: 2, 2 floors Lot size: 7374, 7374 sq ft View: None County: Los Angeles