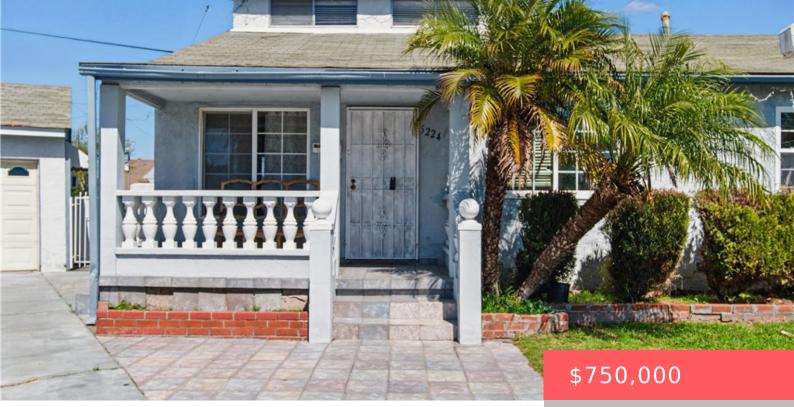

# 5224 GUNDRY AVENUE, LONG BEACH, CA, US, 90805

https://apogee-realestate.com

DON'T MISS OUT [...]

#### Basics

Category: Residential Status: Active Bathrooms: 2 baths Area: 1439 sq ft Year built: 1952 Subdivision Name: North Long Beach (NLB)

## **Building Details**

- 4 bed
  - 2 baths
  - SingleFamilyResidence
  - Residential
  - Active

×

• 1439 sq ft

Type: SingleFamilyResidence Bedrooms: 4 beds Floors: 2, 2 floors Lot size: 7374, 7374 sq ft View: None County: Los Angeles