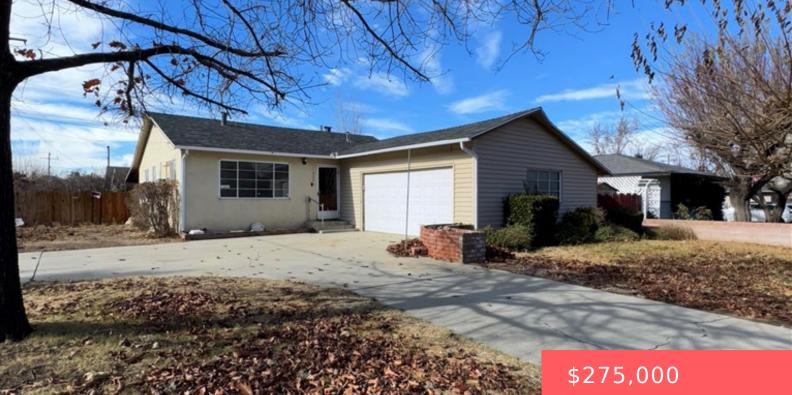

# 525 CARROLL WAY, TEHACHAPI, CA, US, 93561

https://apogee-realestate.com

Step into this delig [...]

- 2 haths
- SingleFamilyResidence
- Residentia
- Active
- 1119 sq ft

### Basics

Category: Residential Status: Active Bathrooms: 2 baths Floors: 1, 1 floor Lot size: 6534, 6534 sq ft Property Condition: Fixer,RepairsCosmetic Zoning: R-1 Type: SingleFamilyResidence Bedrooms: 3 beds Half baths: 1 half bath Area: 1119 sq ft Year built: 1956 View: None County: Kern