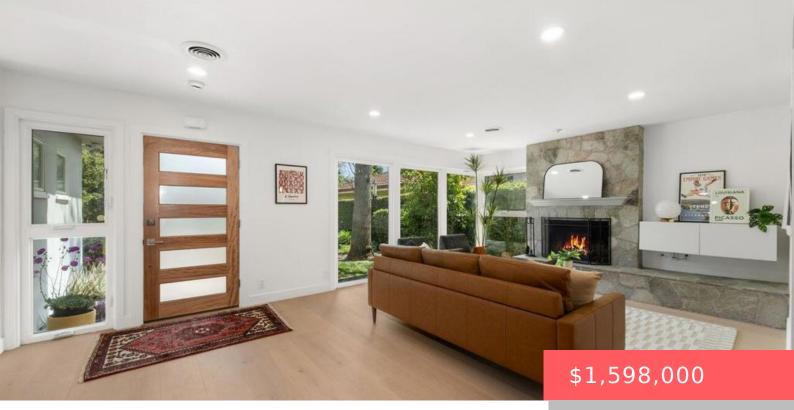

### 525 EATON DRIVE, PASADENA, CA, US, 91107

https://apogee-realestate.com

Recently updated Dai [...]

- 3 beds
  - 2 baths
  - SingleFamilyResidence
  - Residentia
  - Active
  - 1697 sq ft

## Basics

Category: Residential Status: Active Bathrooms: 2 baths Floors: 1, 1 floor Lot size: 8292, 8292 sq ft Property Condition: UpdatedRemodeled County: Los Angeles Type: SingleFamilyResidence Bedrooms: 3 beds Half baths: 0 half baths Area: 1697 sq ft Year built: 1947 View: Mountains

## **Building Details**

| Structure Type: House                     | Water Source: Public                                                                            |
|-------------------------------------------|-------------------------------------------------------------------------------------------------|
| Architectural Style:<br>MidCenturyModern  | <b>Lot Features:</b><br>BackYard,FrontYard,Lawn,Landscaped,Level,NearPark,Paved,SprinklerSystem |
| <b>Sewer:</b><br>PublicSewer,SewerTapPaid | Common Walls: NoCommonWalls                                                                     |
| Fencing: Privacy                          | Foundation Details: Slab                                                                        |
| Garage Spaces: 2                          | Levels: One                                                                                     |
| <b>Floor covering:</b> Tile,<br>Wood      |                                                                                                 |

#### **Amenities & Features**

| Pool Features: None                                          | Parking Features: DetachedCarport, Driveway                                                               |
|--------------------------------------------------------------|-----------------------------------------------------------------------------------------------------------|
| Security Features:<br>CarbonMonoxideDetectors,SmokeDetectors | Patio & Porch Features: Concrete                                                                          |
| Spa Features: None                                           | Parking Total: 4                                                                                          |
| Roof: Other                                                  | Utilities: CableAvailable,NaturalGasConnected,SewerConnected,WaterConnected                               |
| Window Features: DoublePaneWindows                           | Cooling: CentralAir                                                                                       |
| Exterior Features: RainGutters                               | Fireplace Features: LivingRoom                                                                            |
| Heating: Central                                             | Interior Features:<br>BreakfastBar,SeparateFormalDiningRoom,OpenFloorplan,QuartzCounters,RecessedLighting |
| Laundry Features: Inside,LaundryRoom                         | Appliances: Dishwasher, FreeStandingRange, GasRange, IceMaker                                             |