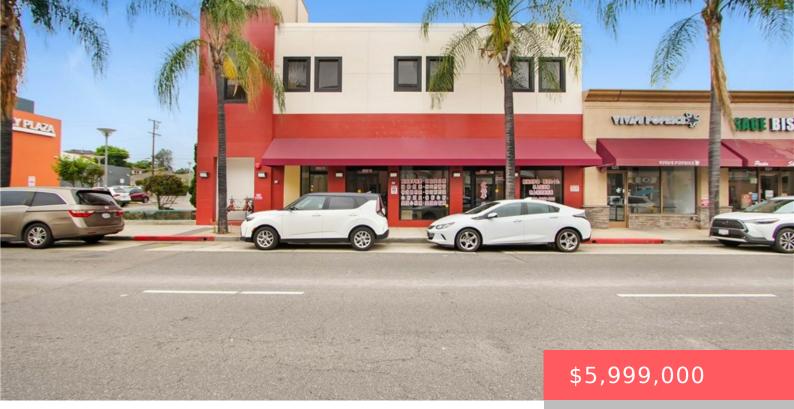

# 529 W MAIN STREET, ALHAMBRA, CA, US, 91801

https://apogee-realestate.com

This spacious 11,856 [...]

- Retail
- CommercialSale
- Active

### **Basics**

Category: CommercialSale Type: Retail

Status: Active Floors: 2 floors

**Lot size: 6774, 6774** sq ft **Year built:** 1924

County: Los Angeles