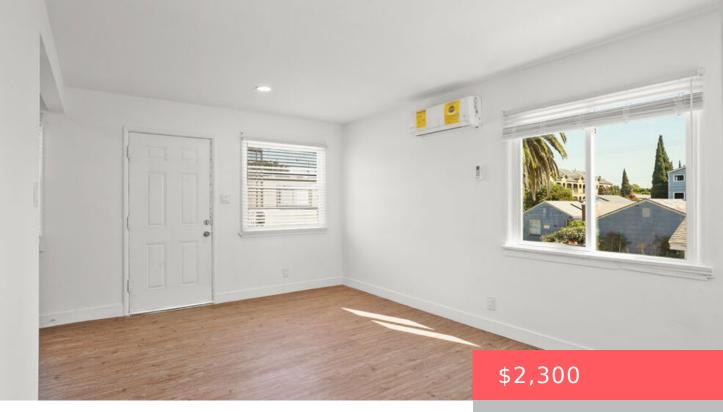

# **Building Details**

Architectural Style: Bungalow Levels: One Floor covering: Vinyl

Lot Features: FrontYard,Landscaped Other Structures: GuestHouse,Sheds

#### Amenities & Features

Pool Features: None Fireplace Features: None Heating: WallFurnace Parking Features: None

Furnished: Unfurnished

Interior Features: SeparateFormalDiningRoom

**Appliances:** Dishwasher,GasCooktop,Disposal,Microwave,Oven,Refrigerator,Dryer,Washer