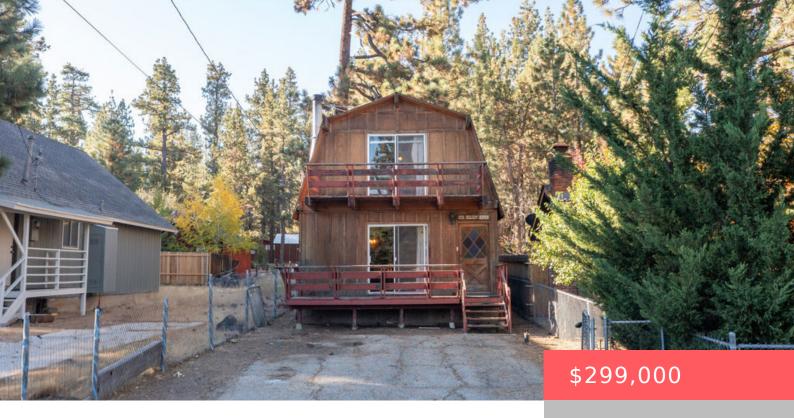

# 530 W SHERWOOD BOULEVARD, BIG BEAR CITY, CA, US, 92314

https://apogee-realestate.com

Welcome home to this charming cabin with Stunning Tree Top Views perfect for Airbnb or Vacation home. Make this home [...]

- 3 beds
- 1 hath
- SingleFamilyResidence
- Residentia
- Active
- 952 sq ft

### **Basics**

Category: Residential

Status: Active

Bathrooms: 1 bath

Floors: 1, 2 floor

Lot size: 2500, 2500 sq ft

Zoning: BV/RS

**Type:** SingleFamilyResidence

Bedrooms: 3 beds

Half baths: 0 half baths

**Area: 952** sq ft

Year built: 1968

County: San Bernardino