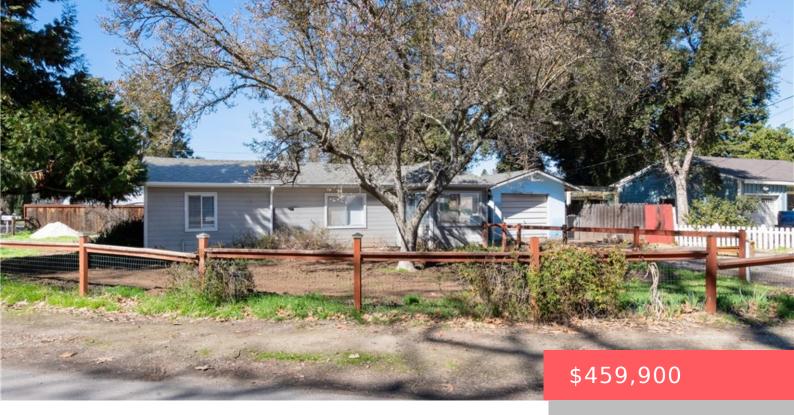

# 5320 CABRILLO AVENUE, ATASCADERO, CA, US, 93422

https://apogee-realestate.com

This 2 bedroom (Plus [...]

- 2 hads
- 1 bath
- SingleFamilyResidence
- Residentia
- Active
- 984 sq ft

### **Basics**

Category: Residential

Status: Active Bedrooms: 2 beds

Bathrooms: 1 bath Floors: 1, 1 floor

**Area: 984** sq ft **Lot size: 6050, 6050** sq ft

**Type:** SingleFamilyResidence

Year built: 1954

View: Mountains

# **Building Details**

Structure Type: House Water Source: Public

**Lot Features:** BackYard **Sewer:** None

Common Walls: NoCommonWalls Garage Spaces: 1

Levels: One