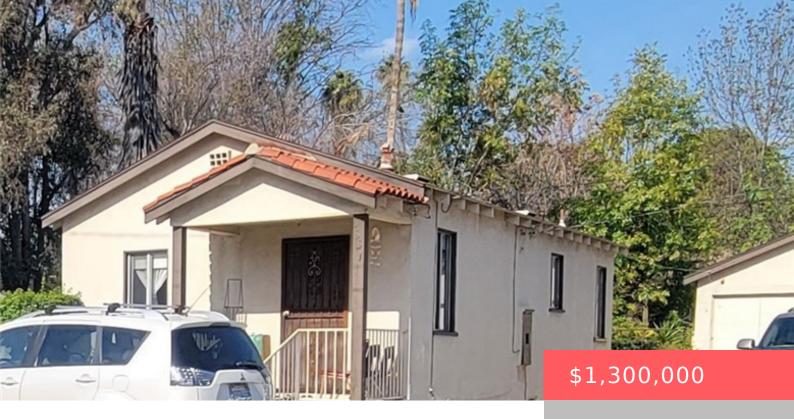

CA, US,

https://apogee-realestate.com

PLS DRIVE-BY ONLY – OFFER SUBJECT TO INSPECTION. DO NOT WALK IN DRIVEWAY. This is a perfect opportunity to have [...]

- 2 beds
- 1 hath
- SingleFamilyResidence
- Residentia
- Active
- 648 sq ft

### **Basics**

Category: Residential

**Status:** Active

Bathrooms: 1 bath

**Area: 648** sq ft

Year built: 1961

Zoning: LAR1

**Type:** SingleFamilyResidence

Bedrooms: 2 beds

Floors: 1, 1 floor

Lot size: 9787, 9787 sq ft

View: None

**County:** Los Angeles