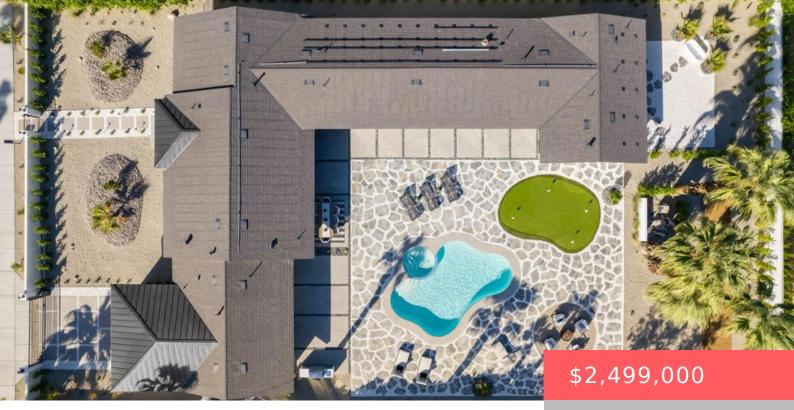

#### 538 E MIRALESTE COURT, PALM SPRINGS, CA, US, 92262

https://apogee-realestate.com

This iconic El Mirador compound is a showstopper, combining timeless Hollywood glamour with cutting-edge luxury on a sprawling 16,988 sqft [...]

## Basics

Category: Residential Status: Active Bathrooms: 5 baths Floors: 1, 1 floor Lot size: 16988, 16988 sq ft View: Mountains County: Riverside Type: SingleFamilyResidence Bedrooms: 6 beds Half baths: 0 half baths Area: 3524 sq ft Year built: 1974 Subdivision Name: El Mirador

## **Amenities & Features**

Pool Features: InGround,PrivateParking Features: Driveway,Garage,GarageDoorOpenerSecurity Features:<br/>FireSprinklerSystemSpa Features: InGround,PrivateParking Total: 2Fireplace Features:<br/>LivingRoom,Masonry,PrimaryBedroom