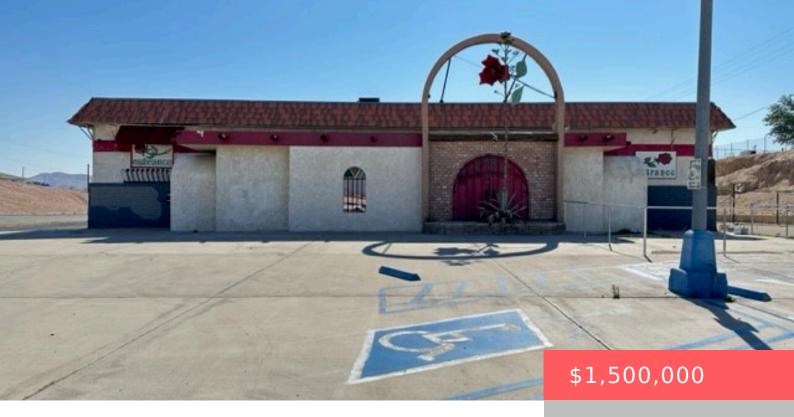

# 540 W MAIN STREET, BARSTOW, CA, US, 92311

https://apogee-realestate.com

PRICE REDUCED TO \$1, [...]

- Retail
- CommercialSale
- Active

### **Basics**

Category: CommercialSale Type: Retail

Status: Active Floors: 1 floor

**Lot size: 85377, 85377** sq ft **Year built:** 1974

County: San Bernardino

## **Building Details**

**Building Name:** Rosita **Water Source:** Private

Lot Features: Level, Paved Building Area Units: SquareFeet

**Construction Materials:** Stucco **Number Of Buildings:** 1