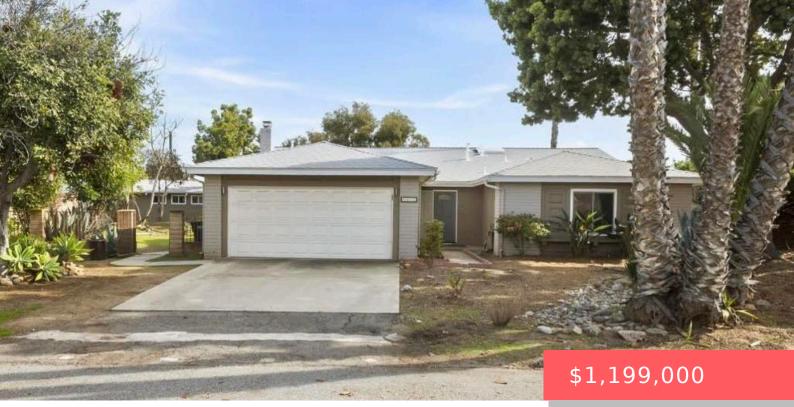

#### 5412 ROMEGA CT., BONITA, CA, 91902

https://apogee-realestate.com

Beautiful home situa [...]

- 3 hods
- 2 baths
- SingleFamilyResidence
- Residentia
- Active
- 1622 sq ft

## Basics

Category: Residential Status: Active Bathrooms: 2 baths Area: 1622 sq ft Year built: 1978 Zoning: R-1:Single Fam-Res Type: SingleFamilyResidence Bedrooms: 3 beds Floors: 1, 1 floor Lot size: 21780, 0.5 sq ft View: GolfCourse County: San Diego