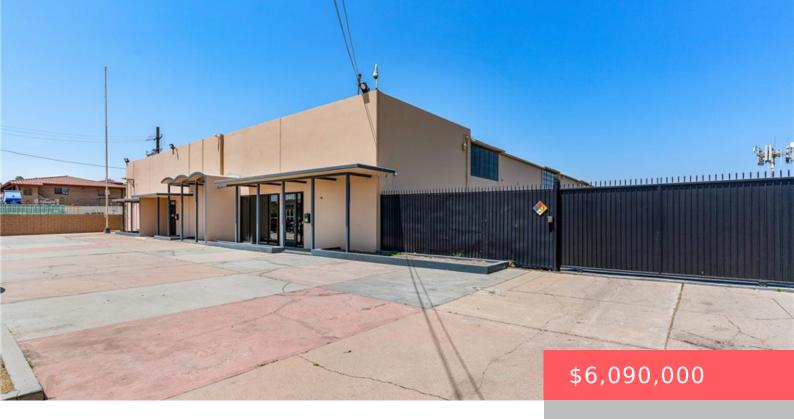

# 5435 5445 PECK ROAD, ARCADIA, CA, US, 91006

https://apogee-realestate.com

Price Reduced! Free-standing 19K SF industrial building situated on approximately 1.10 acres of fenced yard. Currently split into 2 spaces [...]

### **Basics**

Category: CommercialSale

**Status:** Active

Lot size: 47952, 47952 sq ft

Zoning: M1

**Type:** Industrial

Floors: 1 floor

Year built: 1961