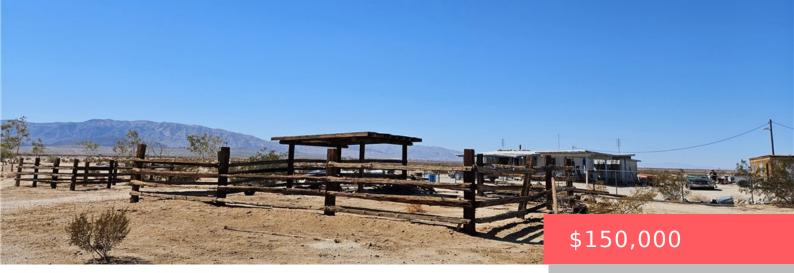

#### 5451 KUHNS RD, 29 PALMS, CA, US, 92277

https://apogee-realestate.com

Diamond in the Rough [...]

- 1 bed
- 1 bath
- SingleFamilyResidence
- Residentia
- Active
- 1092 sq ft

#### Basics

Category: Residential Status: Active Bathrooms: 1 bath Area: 1092 sq ft Year built: 1958 County: San Bernardino Type: SingleFamilyResidence Bedrooms: 1 bed Floors: 1, 1 floor Lot size: 217800, 5 sq ft View: Hills,Mountains,Panoramic

# **Building Details**

Structure Type: House Lot Features: RectangularLot,Secluded Common Walls: NoCommonWalls Levels: One Water Source: Well Sewer: SepticTank Garage Spaces: 1