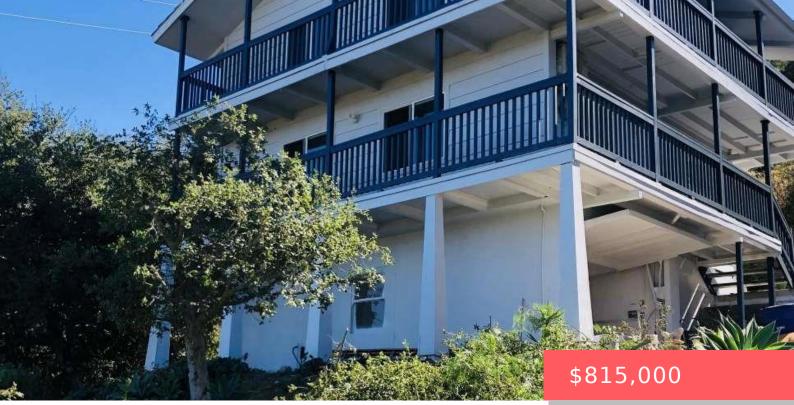

# 546 S VENTU PARK RD, NEWBURY PARK, CA, US, 91320

https://apogee-realestate.com

Single Family Home o [...]

- 2 beds
  - 2 baths
- SingleFamilyResidence
- Residentia
- Active
- 1404 sq ft

### Basics

Category: Residential Status: Active Bathrooms: 2 baths Floors: 2, 2 floors Lot size: 6922, 6922 sq ft View: Mountains County: Ventura Type: SingleFamilyResidence Bedrooms: 2 beds Half baths: 0 half baths Area: 1404 sq ft Year built: 1970 Zoning: OS20AC

## **Building Details**

Water Source: Public Construction Materials: Stucco Garage Spaces: 1 Other Structures: Sheds Lot Features: SprinklerSystem Fencing: None Levels: Two

## **Amenities & Features**

| Pool Features: None                          | Parking Features: Garage                      |
|----------------------------------------------|-----------------------------------------------|
| Patio & Porch Features: Deck                 | Accessibility Features: Other                 |
| Parking Total: 1                             | Roof: SeeRemarks                              |
| Association Amenities: Trails                | Cooling: Electric                             |
| Heating: Electric, ForcedAir, See Remarks    | Interior Features: CeilingFans,SeeRemarks     |
| Laundry Features: ElectricDryerHookup,Inside | Appliances: Dishwasher, Electric Water Heater |