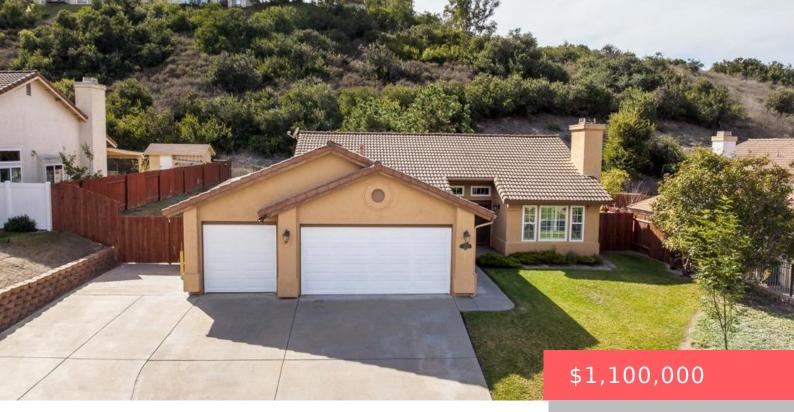

#### 548 CANYON DR., BONITA, CA, US, 91902

https://apogee-realestate.com

Expansive Lot & [...]

- 3 beds
- 2 baths
- SingleFamilyResidence
- Residentia
- Active
- 1505 sq ft

### Basics

Category: Residential Status: Active Bathrooms: 2 baths Floors: 1, 1 floor Year built: 1989 View: None County: San Diego Type: SingleFamilyResidence Bedrooms: 3 beds Half baths: 0 half baths Area: 1505 sq ft Property Condition: UpdatedRemodeled Subdivision Name: Bonita

# **Building Details**

Architectural Style: Contemporary Open Parking Spaces: 8 Garage Spaces: 3 Floor covering: Carpet, Tile, Wood Lot Features: SprinklerSystem Fencing: Partial Levels: One