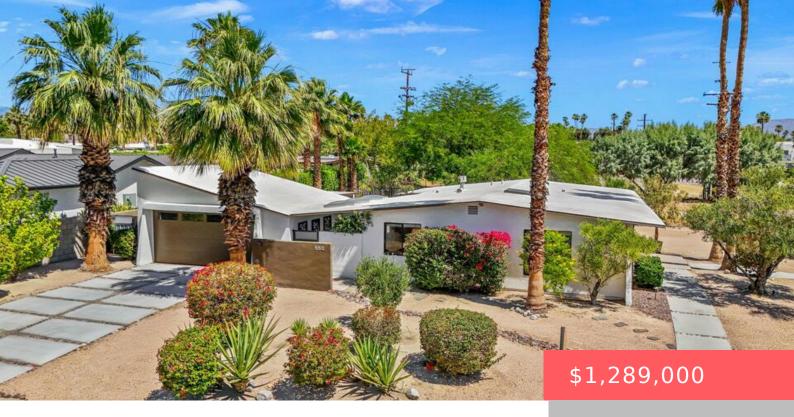

## 550 E MIRALESTE COURT, PALM SPRINGS, CA, US, 92262

https://apogee-realestate.com

Step into the enchan [...]

- 2 beds
- 2 baths
- SingleFamilyResidence
- Residential
- Active
- 1455 sq ft

**Basics** 

Category: Residential Type: SingleFamilyResidence

Status: Active Bedrooms: 2 beds

Bathrooms: 2 baths Half baths: 0 half baths

**Floors: 1, 1** floor **Area: 1455** sq ft

**Lot size: 20038, 20038** sq ft **Year built:** 1970

View: Mountains, Pool Subdivision Name: El Mirador

## **Building Details**

Architectural Style: MidCenturyModern Open Parking Spaces: 2

Common Walls: NoCommonWalls Garage Spaces: 2

**Levels:** One **Floor covering:** Carpet, Tile

## **Amenities & Features**

**Pool Features:** Parking Features: DoorMulti,Driveway,Garage

Heated, Private, Waterfall

**Spa Features:** Parking Total: 4

Heated, Private

**Roof:** Composition Cooling: CentralAir