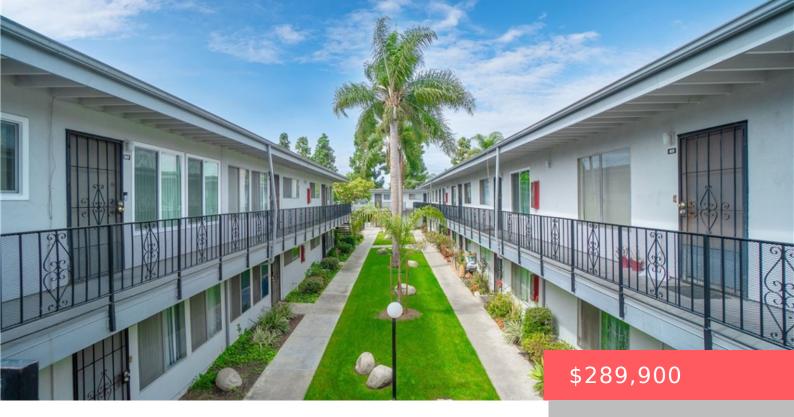

# 5500 ACKERFIELD AVENUE 318, LONG BEACH, CA, US, 90805

https://apogee-realestate.com

Charming Top-Floor E [...]

- 1 bed
- 1 bath
- Condominium
- Residential
- Active
- 641 sq ft

#### **Basics**

Category: Residential Type: Condominium

Status: Active Bedrooms: 1 bed

Bathrooms: 1 bath Floors: 1, 2 floor

**Area: 641** sq ft **Lot size: 172811, 172811** sq ft

Year built: 1968 View: Courtyard