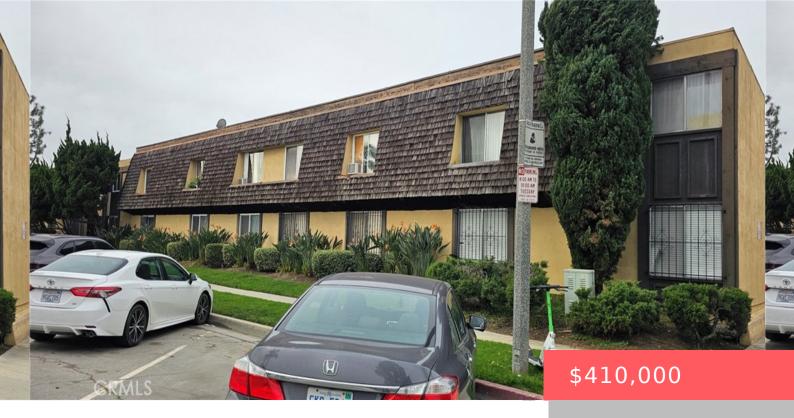

# 5535 ACKERFIELD AVENUE 9, LONG BEACH, CA, US, 90805

https://apogee-realestate.com

It's not too I [...]

- 2 heds
- 2 baths
- Condominium
- Residential
- Active
- 852 sq ft

#### **Basics**

Category: Residential Type: Condominium

Status: Active Bedrooms: 2 beds

Bathrooms: 2 baths Floors: 1, 1 floor

**Area: 852** sq ft **Lot size: 82432, 82432** sq ft

Year built: 1969 View: None