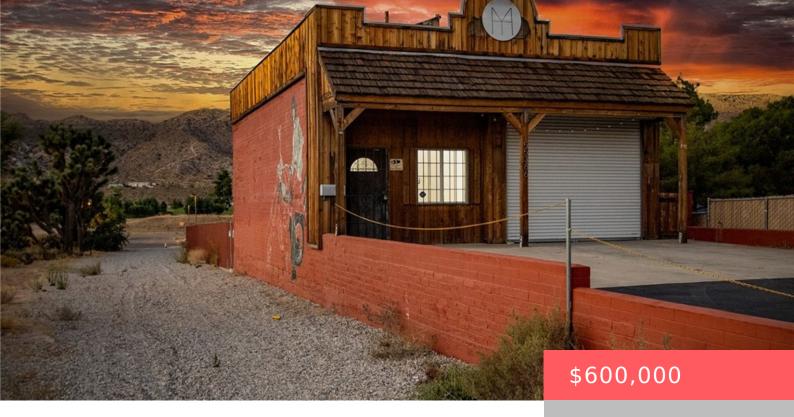

# 55386 29 PALMS, YUCCA VALLEY, CA, US, 92284

https://apogee-realestate.com

REDUCED TO SELL!! SE [...]

- SpecialPurpose
- CommercialSale
- Active

## **Basics**

Category: CommercialSale Type: SpecialPurpose

Status: Active Floors: 1 floor

**Lot size: 3900, 3900** sq ft **Year built:** 1973

**County:** San Bernardino

## **Building Details**

Water Source: Public Lot Features:

Zero To One Unit Acre, Back Yard, Desert Back, Desert Front, Front Yard

**Open Parking Spaces:** 10 **Building Area Units:** SquareFeet

Fencing: Number Of Buildings: 1