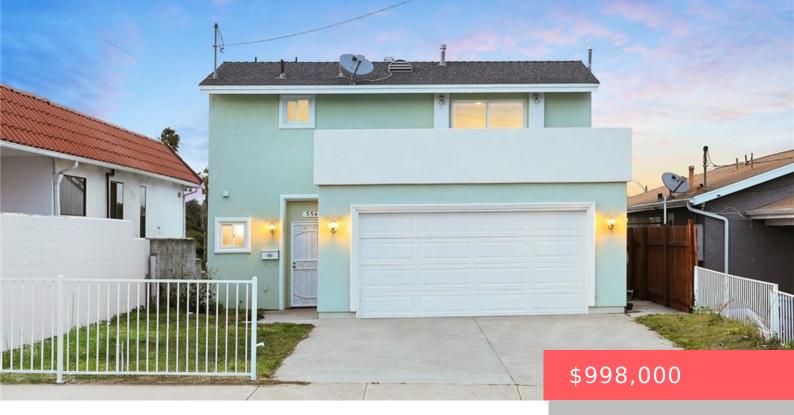

## **554 BONITA, SAN PEDRO, CA, US, 90731**

https://apogee-realestate.com

\*\*FULLY RENOVATED HO [...]

- 1 heds
- 3 baths
- SingleFamilyResidence
- Residential
- Active
- 2190 sq ft

### **Basics**

Category: Residential Type: SingleFamilyResidence

Status: Active Bedrooms: 4 beds

**Bathrooms: 3** baths **Half baths: 1** half bath

Floors: 3 floors Area: 2190 sq ft

**Lot size: 4046, 4046** sq ft **Year built:** 2003