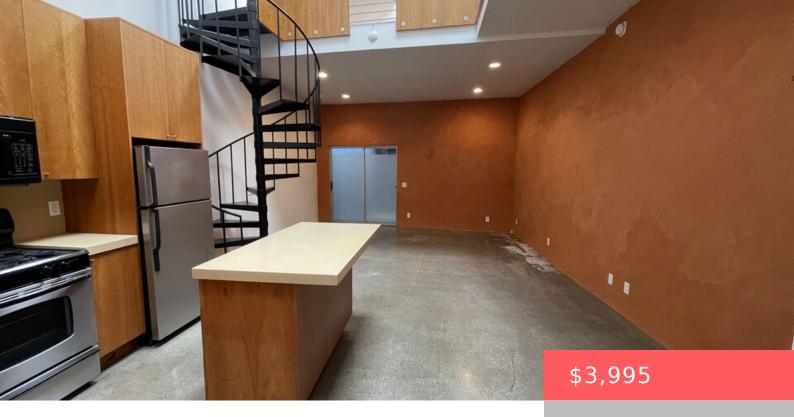

#### 555 ROSE AVENUE 3, VENICE, CA, US, 90291

https://apogee-realestate.com

Rarely available uni [...]

## Basics

Category: ResidentialLease Status: Active Bathrooms: 1 bath Floors: 2, 2 floors Lot size: 11688, 11688 sq ft Property Condition: UpdatedRemodeled Zoning: LAC4 Lease Term: TwelveMonths • 2 bed

#### ×

Type: Condominium Bedrooms: 2 beds Half baths: 0 half baths Area: 1080 sq ft Year built: 1957 View: None County: Los Angeles

# **Building Details**

Water Source: Public Sewer: Other Levels: Two Architectural Style: Modern Construction Materials: Stucco

# **Amenities & Features**

| Pool Features: None                                           | Parking Features: None                |
|---------------------------------------------------------------|---------------------------------------|
| Security Features: GatedCommunity                             | Patio & Porch Features:<br>Open,Patio |
| Spa Features: None                                            | Roof: Composition                     |
| Window Features: Skylights                                    | Fireplace Features: None              |
| Furnished: Unfurnished                                        | Heating: Central                      |
| Interior Features: BreakfastBar,SeparateFormalDiningRoom,Loft | Laundry Features: None                |
| Appliances: Dishwasher, Oven, Refrigerator, Dryer, Washer     |                                       |