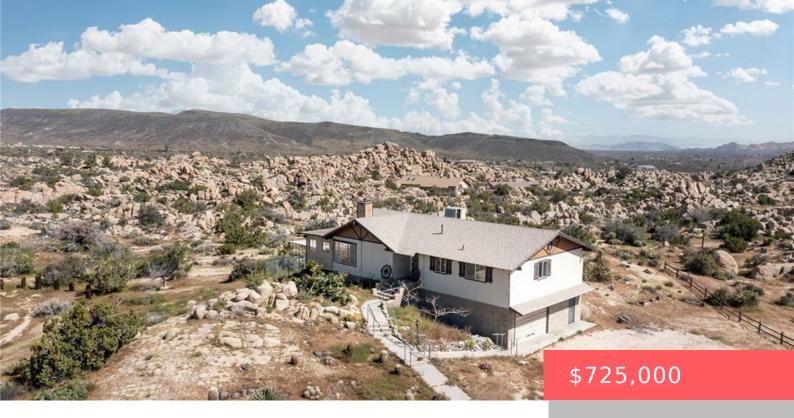

# 5550 CARLSBAD AVENUE, YUCCA VALLEY, CA, US, 92284

https://apogee-realestate.com

IN THE BOULERS: Rare [...]

- 2 heds
- 2 baths
- SingleFamilyResidence
- Residential
- Active
- 2214 sq ft

#### **Basics**

Category: Residential

**Status:** Active

Bathrooms: 2 baths

**Area: 2214** sq ft **Year built:** 1981

County: San Bernardino

Type: SingleFamilyResidence

Bedrooms: 2 beds Floors: 1, 1 floor

Lot size: 100188, 2.3 sq ft

View: Desert.Mountains.Rocks