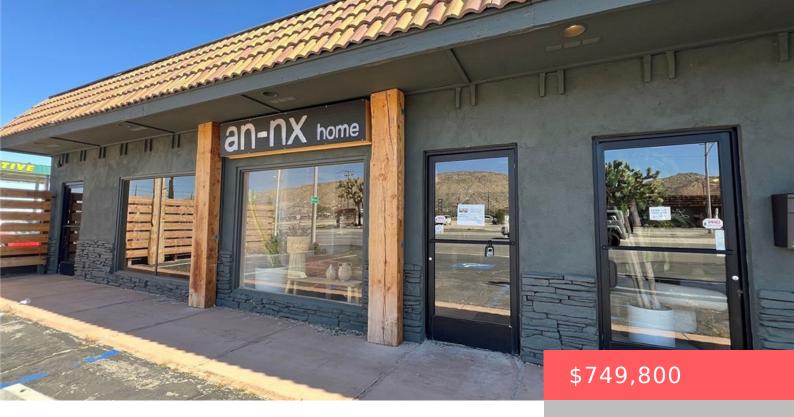

# 55755 29 PALMS, YUCCA VALLEY, CA, US, 92284

https://apogee-realestate.com

Major price reductio [...]

- Retail
- CommercialSale
- Active

#### **Basics**

Category: CommercialSale

Status: Active Floors: 1 floor

**Lot size: 6750, 6750** sq ft **Year built:** 1961

Type: Retail

County: San Bernardino