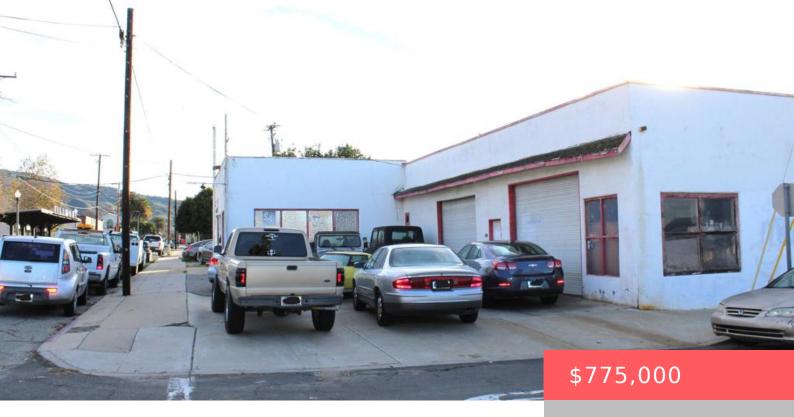

# 558 SANTA CLARA STREET, FILLMORE, CA, 93015

https://apogee-realestate.com

Shop building with attached storefront just two blocks from Central Avenue in Downtown Fillmore. 4,072 SF building on a large [...]