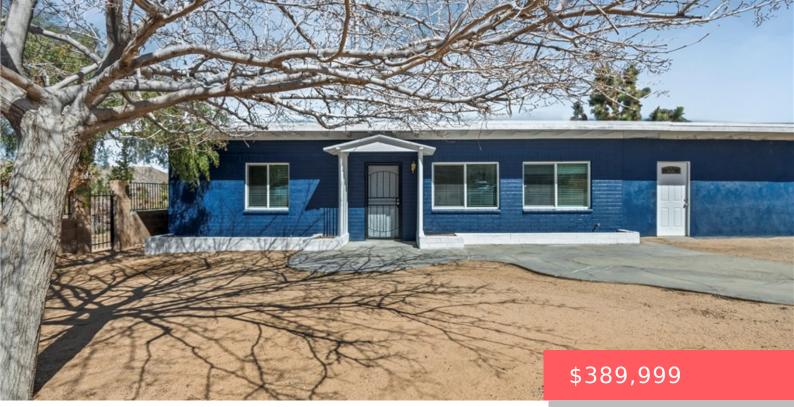

# 55856 MOUNTAIN VIEW TRL, YUCCA VALLEY, CA, US, 92284

https://apogee-realestate.com

Welcome to 55856 Mou [...]

- 1 hode
- 2 baths
- SingleFamilyResidence
- Residentia
- Active
- 1646 sq ft

#### Basics

Category: Residential Status: Active Bathrooms: 2 baths Area: 1646 sq ft Year built: 1952 County: San Bernardino Type: SingleFamilyResidence Bedrooms: 4 beds Floors: 1, 1 floor Lot size: 18295, 18295 sq ft View: Desert,Mountains