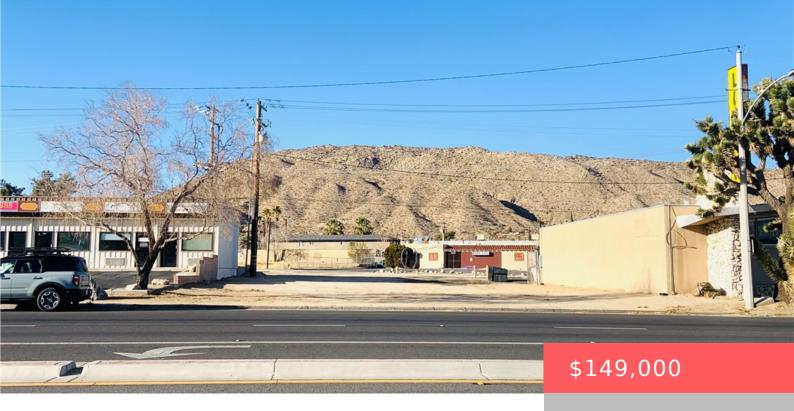

# 55945 YUCCA TRAIL, YUCCA VALLEY, CA, US, 92284

https://apogee-realestate.com

In the heart of Yucca Valley's historic Old Town, this 9,625 square foot commercial/residential mixed use parcel offers a prime [...]

### **Basics**

**Category:** CommercialSale

Status: Active

**Lot size: 9625, 9625** sq ft

Type: UnimprovedLand

Floors: 0 floors

County: San Bernardino