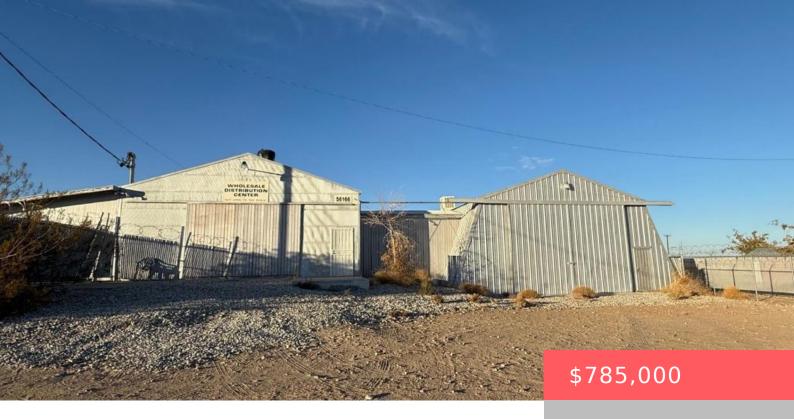

# 56166 HANDLEY ROAD, YUCCA VALLEY, CA, 92284

https://apogee-realestate.com

Venture Pacific Commercial is pleased to present this industrial building comprised of approximately 6,050 square feet positioned on approximately 3.18 [...]