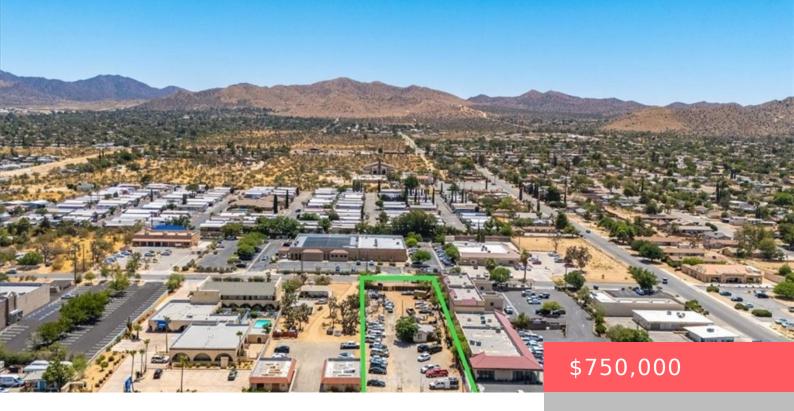

# 56341 29 PALMS, YUCCA VALLEY, CA, US, 92284

https://apogee-realestate.com

COMMERCIAL, HIGHWAY FRONT PROPERTY near center of Yucca Valley. Located on the desirable southside of Highway 62/29 Palms Highway, to [...]

### **Basics**

Category: CommercialSale

Status: Active

**Lot size: 35721, 35721** sq ft

County: San Bernardino

Type: Retail

Floors: 1 floor

Year built: 1941