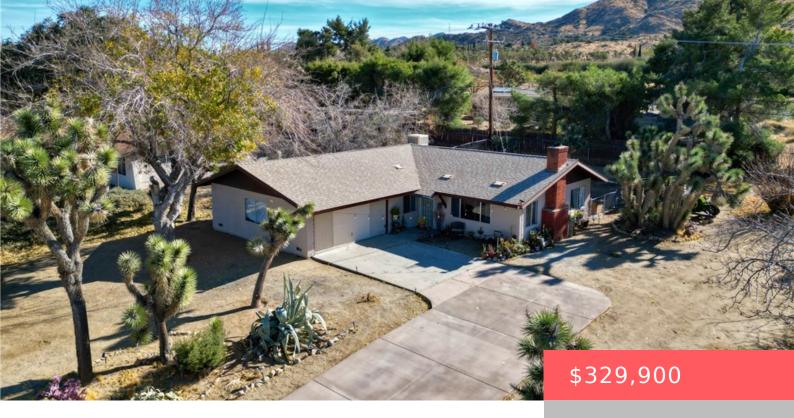

#### 56445 EL DORADO DRIVE, YUCCA VALLEY, CA, US, 92284

https://apogee-realestate.com

Peaceful paradise living. Located in an area of beautiful mountain views. This home has been completely updated with counter tops, [...]

# Basics

Category: Residential Status: Active Bathrooms: 2 baths Area: 1250 sq ft Year built: 1973 County: San Bernardino Type: SingleFamilyResidence Bedrooms: 3 beds Floors: 1, 1 floor Lot size: 19800, 19800 sq ft View: Mountains,Neighborhood