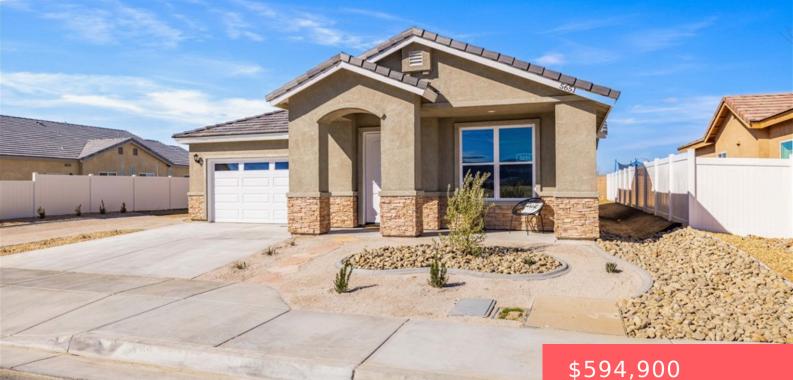

#### 5651 W W AVE J15, LANCASTER, CA, US, 93536

https://apogee-realestate.com

NEW CONSTRUCTION 202 [...]

### Basics

Category: Residential Status: Active Bathrooms: 3 baths Floors: 1, 1 floor Lot size: 205266, 205266 sq ft **View:** Neighborhood County: Los Angeles

Type: SingleFamilyResidence Bedrooms: 4 beds Half baths: 1 half bath Area: 2162 sq ft Year built: 2025 Zoning: LCA22\*