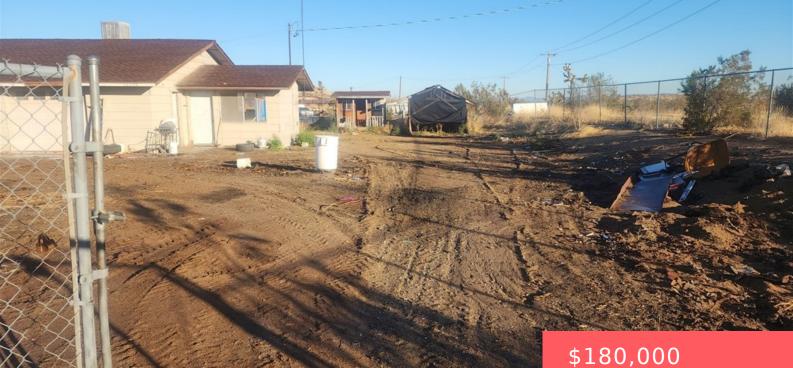

#### 56550 SUNSET DRIVE, YUCCA VALLEY, CA, **US, 92284**

https://apogee-realestate.com

It is zoned Industrial. County informed another interested property, they can live there, but no residential permits will be allowed.

# **Basics**

**Category:** Residential Status: Active Bathrooms: 2 baths Area: 144 sq ft **Year built:** 1977 County: San Bernardino Type: Cabin Bedrooms: 1 bed Floors: 1, 1 floor Lot size: 54450, 54450 sq ft View: Mountains, Neighborhood, Panoramic, Valley