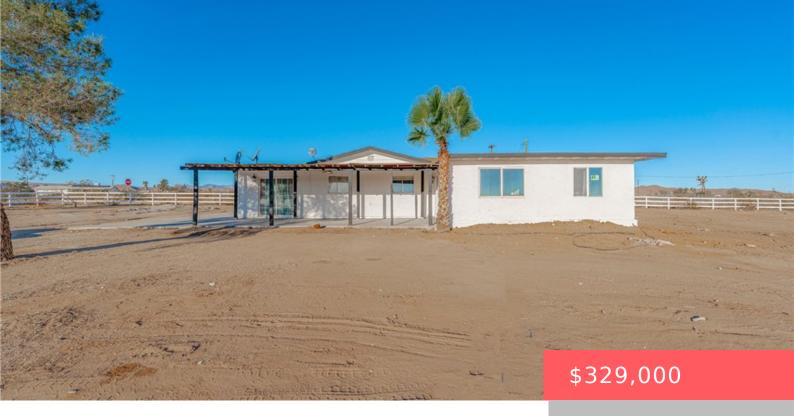

# 56634 NAPA STREET, YUCCA VALLEY, CA, US, 92284

https://apogee-realestate.com

Discover your dream [...]

- 1 hads
- 2 baths
- SingleFamilyResidence
- Residentia
- Active
- 1080 sq ft

#### **Basics**

Zoning: HV/RL

Category: Residential Type: SingleFamilyResidence

**Status:** Active **Bedrooms: 4** beds

Bathrooms: 2 baths Floors: 1, 1 floor

**Area: 1080** sq ft **Lot size: 108900, 108900** sq ft

**Year built:** 1960 **View:** Desert,Hills

County: San Bernardino