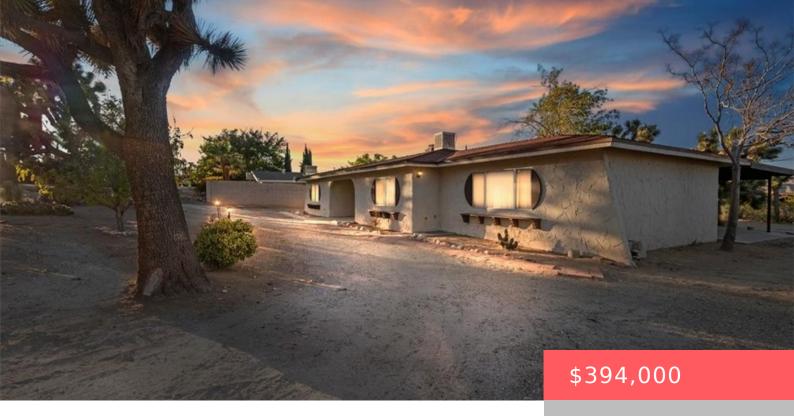

# 56734 CARLYLE DRIVE, YUCCA VALLEY, CA, US, 92284

https://apogee-realestate.com

Welcome to 56734 Carlyle Dr, a charming 4-bedroom, 3-bathroom home located in the serene and sought-after area of Yucca Valley, [...]

- 4 beds
- 3 haths
- SingleFamilyResidence
- Residentia
- Active
- 2065 sq ft

## **Basics**

Category: Residential

Status: Active

Bathrooms: 3 baths

Floors: 1, 1 floor

**Lot size: 17985, 17985** sq ft

View: Desert

**Type:** SingleFamilyResidence

Bedrooms: 4 beds

Half baths: 1 half bath

**Area: 2065** sq ft

Year built: 1973

County: San Bernardino

**Building Details** 

**Structure Type:** House

Lot Features: ZeroToOneUnitAcre